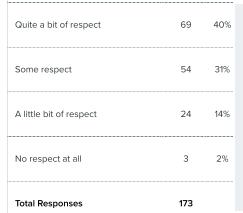

| 40%                                                                                         | 60%                                                                                  | 8                                                                                           |
|     | 16  | 16 9%                     | 16 9% Understand somewhat —  4 2% Understand a little—  Do not understand at all—  2% | 16 9% Understand somewhat — 23%  4 2% Understand a little— 9%  Do not understand at all— 2% | 16 9% Understand somewhat—  4 2% Understand a little—  Do not understand at all—  2% | 16 9% Understand somewhat — 23%  4 2% Understand a little— 9%  Do not understand at all— 2% |



Responses Count %

A tremendous amount of respect 23 13%





## Q 7 Overall, how much do you feel like you belong at your school?

| Responses            | Count | %   |
|----------------------|-------|-----|
| Completely belong    | 88    | 51% |
| Belong quite a bit   | 46    | 26% |
| Belong somewhat      | 28    | 16% |
| Belong a little bit  | 10    | 6%  |
| Do not belong at all | 2     | 1%  |
|                      |       |     |



Total Responses 174

Q 8 How often are people disrespectful to others at your school?

| Responses    | Count | %   |
|--------------|-------|-----|
| Almost never | 19    | 11% |

| Once in a while  Sometimes  Frequently | 52<br>68<br>30 | 30%<br>39%<br>17% | Almost never— 11' Once in a while— Sometimes— | 30% | 39% |     |     |
|----------------------------------------|----------------|-------------------