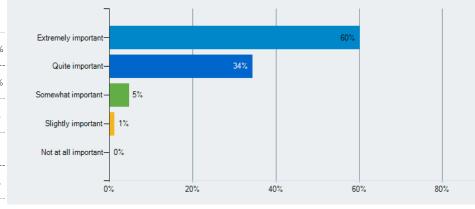

Responses Count %

Almost never 88 50%

Total Responses 173

Q 14 How useful do you think school will be to you in the future?

Responses Count %

Extremely useful 80 46%

| Responses            | Count | %   |
|----------------------|-------|-----|
| Extremely important  | 105   | 60% |
| Quite important      | 60    | 34% |
| Somewhat important   | 8     | 5%  |
| Slightly important   | 2     | 1%  |
| Not at all important | 0     | 0%  |
|                      |       |     |