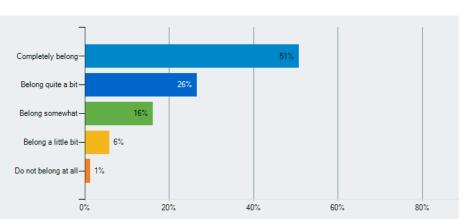

## Q 7 Overall, how much do you feel like you belong at your school?

| Responses            | Count | %   |
|----------------------|-------|-----|
| Completely belong    | 88    | 51% |
| Belong quite a bit   | 46    | 26% |
| Belong somewhat      | 28    | 16% |
| Belong a little bit  | 10    | 6%  |
| Do not belong at all | 2     | 1%  |
|                      |       |     |