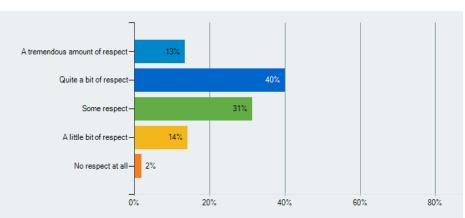

| 40%                                                                                         | 60%                                                                                  | 8                                                                                           |
|     | 16  | 16 9%                     | 16 9% Understand somewhat —  4 2% Understand a little—  Do not understand at all—  2% | 16 9% Understand somewhat — 23%  4 2% Understand a little— 9%  Do not understand at all— 2% | 16 9% Understand somewhat—  4 2% Understand a little—  Do not understand at all—  2% | 16 9% Understand somewhat — 23%  4 2% Understand a little— 9%  Do not understand at all— 2% |



Responses Count %

A tremendous amount of respect 23 13%





## Q 7 Overall, how much do you feel like you belong at your school?

| Responses            | Count | %   |
|----------------------|-------|-----|
| Completely belong    | 88    | 51% |
| Belong quite a bit   | 46    | 26% |
| Belong somewhat      | 28    | 16% |
| Belong a little bit  | 10    | 6%  |
| Do not belong at all | 2     | 1%  |
|                      |       |     |



Total Responses 174

Q 8 How often are people disrespectful to others at your school?

| Responses    | Count | %   |
|--------------|-------|-----|
| Almost never | 19    | 11% |

| Once in a while  Sometimes  Frequently | 52<br>68<br>30 | 30%<br>39%<br>17% | Almost never— 11' Once in a while— Sometimes— | 30% | 39% |     |     |
|----------------------------------------|----------------|-------------------|-