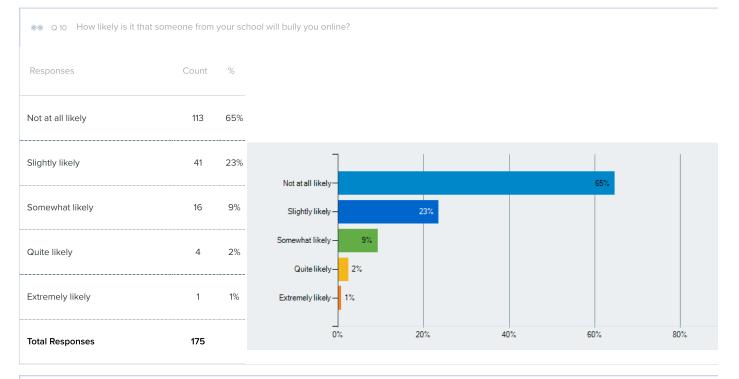

| Belong somewhat      | 28    | 16% |
| Belong a little bit  | 10    | 6%  |
| Do not belong at all | 2     | 1%  |
|                      |       |     |



Total Responses 174

Q 8 How often are people disrespectful to others at your school?

| Responses    | Count | %   |
|--------------|-------|-----|
| Almost never | 19    | 11% |

| Once in a while  Sometimes  Frequently | 52<br>68<br>30 | 30%<br>39%<br>17% | Almost never— 11' Once in a while— Sometimes— | 30% | 39% |     |     |
|----------------------------------------|----------------|-------------------|-----------------------------------------------|-----|-----|-----|-----|
| Almost always  Total Responses         | 7<br>176       | 4%                | Almost always — 4%                            | 17% | 40% | 60% | 80% |





| ●● Q 11 How often do you w | orry about viol | ence at y | our school? |
|----------------------------|-----------------|-----------|-------------|
| Responses                  | Count           | %         |             |
| Almost never               | 91              | 52%       |             |





Responses Count %

Almost never 88 50%







Total Responses 173

Q 14 How useful do you think school will be to you in the future?

Responses Count %

Extremely useful 80 46%





| Responses            | Count | %   |
|----------------------|-------|-----|
| Extremely important  | 105   | 60% |
| Quite important      | 60    | 34% |
| Somewhat important   | 8     | 5%  |
| Slightly important   | 2     | 1%  |
| Not at all important | 0     | 0%  |
|                      |       |     |