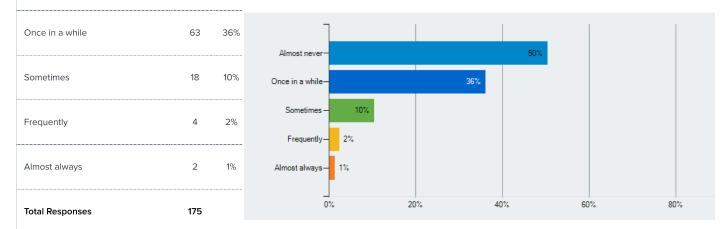

Responses Count %

Almost never 88 50%

Total Responses 173

Q 14 How useful do you think school will be to you in the future?

Responses Count %

Extremely useful 80 46%

| Responses            | Count | %   |
|----------------------|-------|-----|
| Extremely important  | 105   | 60% |
| Quite important      | 60    | 34% |
| Somewhat important   | 8     | 5%  |
| Slightly important   | 2     | 1%  |
| Not at all important | 0     | 0%  |
|                      |       |     |