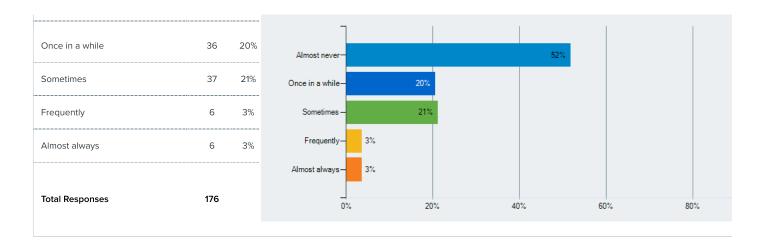

| ●● Q 11 How often do you w | orry about viol | ence at y | our school? |
|----------------------------|-----------------|-----------|-------------|
| Responses                  | Count           | %         |             |
| Almost never               | 91              | 52%       |             |