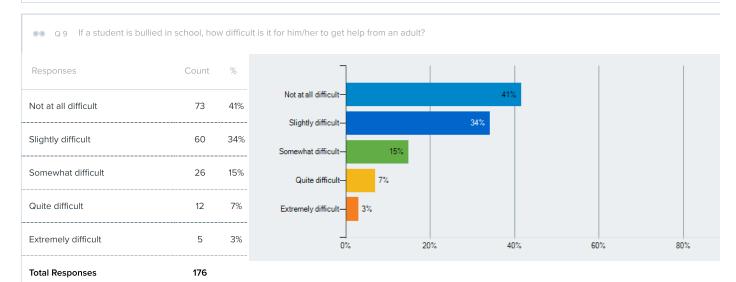

|
| Belong somewhat      | 28    | 16% |
| Belong a little bit  | 10    | 6%  |
| Do not belong at all | 2     | 1%  |
|                      |       |     |



Total Responses 174

Q 8 How often are people disrespectful to others at your school?

| Responses    | Count | %   |
|--------------|-------|-----|
| Almost never | 19    | 11% |

| Once in a while  Sometimes  Frequently | 52<br>68<br>30 | 30%<br>39%<br>17% | Almost never— 11' Once in a while— Sometimes— | 30% | 39% |     |     |
|----------------------------------------|----------------|-------------------|-----------------------------------------------|-----|-----|-----|-----|
| Almost always  Total Responses         | 7<br>176       | 4%                | Almost always — 4%                            | 17% | 40% | 60% | 80% |





| ●● Q 11 How often do you w | orry about viol | ence at y | our school? |
|----------------------------|-----------------|-----------|-------------|
| Responses                  | Count           | %         |             |
| Almost never               | 91              | 52%       |             |





Responses Count %

Almost never 88 50%







Total Responses 173

Q 14 How useful do you think school will be to you in the future?

Responses Count %

Extremely useful 80 46%





| Responses            | Count | %   |
|----------------------|-------|-----|
| Extremely important  | 105   | 60% |
| Quite important      | 60    | 34% |
| Somewhat important   | 8     | 5%  |
| Slightly important   | 2     | 1%  |
| Not at all important | 0     | 0%  |
|                      |       |