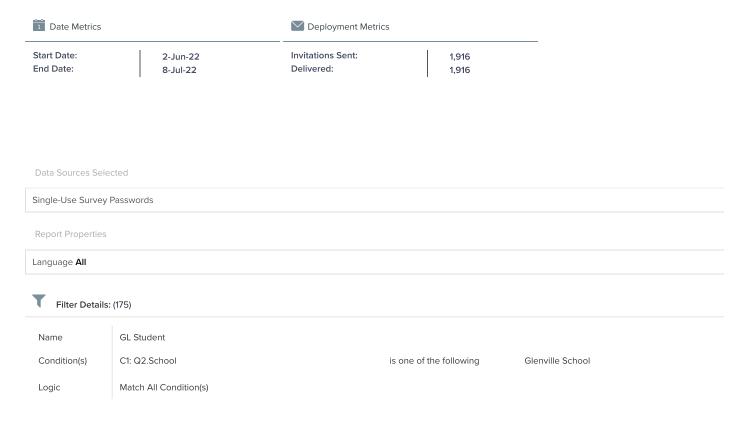

## **Glenville Elementary School**

Grades 3-5

Spring 2022

| Student                 | School Belonging | School Safety | Valuing  |
|-------------------------|------------------|---------------|----------|
| <b>Composite Scores</b> | (Q4-7)           | (Q8-12)       | (Q13-16) |
| Glenville               | 68%              | 72%           | 70%      |

## **Survey Metrics**