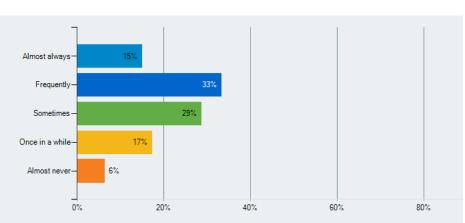

175 **Total Responses** 

Q 16 How often do you use ideas from school in your daily life?

Responses Count

Almost always

 ${\sf A}$  Q 17 What is one thing that one of your teachers does that you want all of your teachers to do?