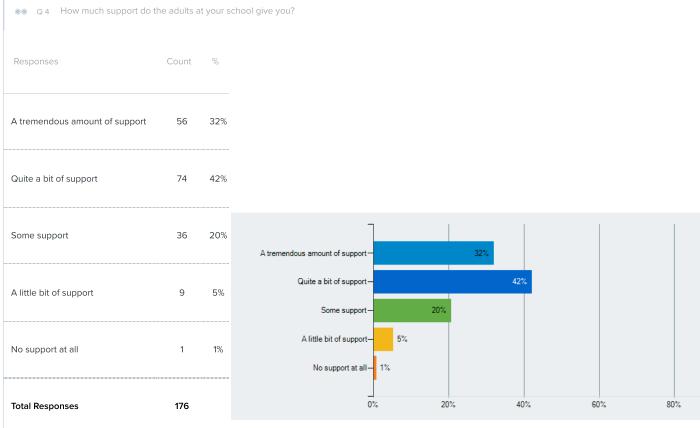

Responses Count %

Almost never 88 50%

Total Responses 173

Q 14 How useful do you think school will be to you in the future?

Responses Count %

Extremely useful 80 46%

| Responses            | Count | %   |
|----------------------|-------|-----|
| Extremely important  | 105   | 60% |
| Quite important      | 60    | 34% |
| Somewhat important   | 8     | 5%  |
| Slightly important   | 2     | 1%  |
| Not at all important | 0     | 0%  |
|                      |       |     |