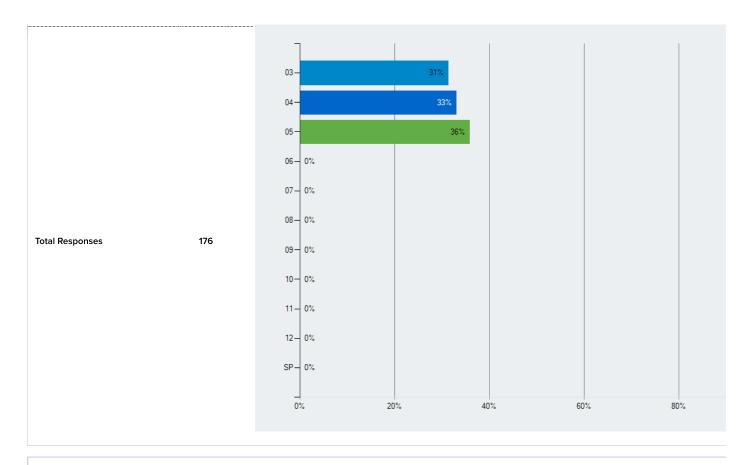

## Advanced Frequency Report

| Q3 Grade  |       |     |
|-----------|-------|-----|
| Responses | Count | %   |
| 03        | 55    | 31% |
| 04        | 58    | 33% |
| 05        | 63    | 36% |
| 06        | 0     | 0%  |
| 07        | 0     | 0%  |
| 08        | 0     | 0%  |
| 09        | 0     | 0%  |
| 10        | 0     | 0%  |
| 11        | 0     | 0%  |
| 12        | 0     | 0%  |
| SP        | 0     | 0%  |