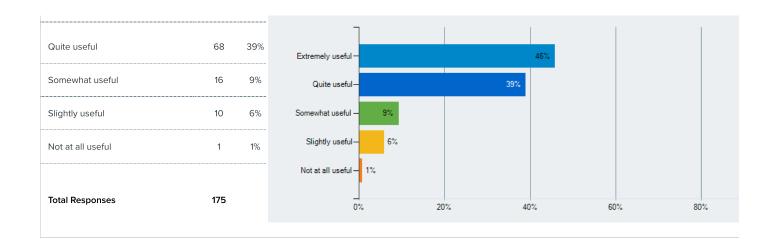

Responses Count %

Almost never 88 50%

Total Responses 173

Q 14 How useful do you think school will be to you in the future?

Responses Count %

Extremely useful 80 46%

| Responses            | Count | %   |
|----------------------|-------|-----|
| Extremely important  | 105   | 60% |
| Quite important      | 60    | 34% |
| Somewhat important   | 8     | 5%  |
| Slightly important   | 2     | 1%  |
| Not at all important | 0     | 0%  |
|                      |       |     |