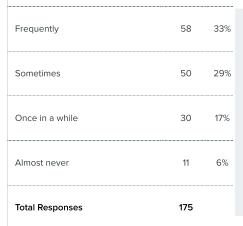

Total Responses 174

Q 8 How often are people disrespectful to others at your school?

| Responses    | Count | %   |
|--------------|-------|-----|
| Almost never | 19    | 11% |

| Once in a while  Sometimes  Frequently | 52<br>68<br>30 | 30%<br>39%<br>17% | Almost never— 11' Once in a while— Sometimes— | 30% | 39% |     |     |
|----------------------------------------|----------------|-------------------|-----------------------------------------------|-----|-----|-----|-----|
| Almost always  Total Responses         | 7<br>176       | 4%                | Almost always — 4%                            | 17% | 40% | 60% | 80% |